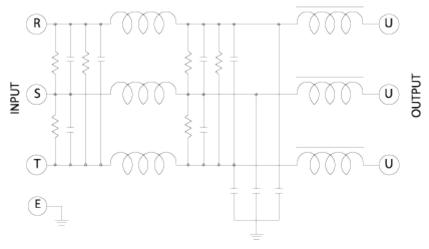

|                    |
| TEST VOLTAGE             | 1,500V 10mA between I/O terminals and Earth for 1 minute |                   |                   |                    |
| INSULATION VOLTAGE       | 500VDC 300Mohm between I/O terminals and Earth           |                   |                   |                    |
| LEAKAGE CURRENT          | 2 mA Max                                                 |                   |                   |                    |
| TEMPERATURE RISE         | 40°C Max                                                 |                   |                   |                    |
| OPERATING<br>TEMPERATURE | -25 ~ +85°C                                              |                   |                   |                    |

### **■**Block Diagram



## **■**Dimensions (Units:mm)