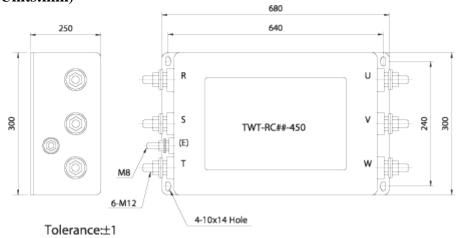

EST VOLTAGE             | 1,500V 10mA between I/O terminals and Earth for 1 minute |                   |                   |                    |
| INSULATION VOLTAGE       | 500VDC 300Mohm between I/O terminals and Earth           |                   |                   |                    |
| LEAKAGE CURRENT          | 2 mA Max                                                 |                   |                   |                    |
| TEMPERATURE RISE         | 40°C Max                                                 |                   |                   |                    |
| OPERATING<br>TEMPERATURE | -25 ~ +85°C                                              |                   |                   |                    |

### **■**Block Diagram



## **■**Dimensions (Units:mm)