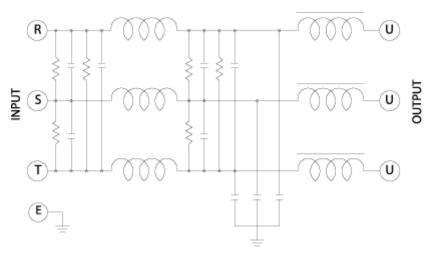

| TWT - RC80-450 |
| RATED CURRENT            | 60A                                                      | 80A            |
| RATED VOLTAGE            | 250 VAC / 450 VAC                                        |                |
| TEST VOLTAGE             | 1,500V 10mA between I/O terminals and Earth for 1 minute |                |
| INSULATION VOLTAGE       | 500VDC 300Mohm between I/O terminals and Earth           |                |
| LEAKAGE CURRENT          | 2 mA Max                                                 |                |
| TEMPERATURE RISE         | 40°C Max                                                 |                |
| OPERATING<br>TEMPERATURE | -25 ∼ +85°C                                              |                |

## **■**Block Diagram



## **■**Dimensions (Units:mm)