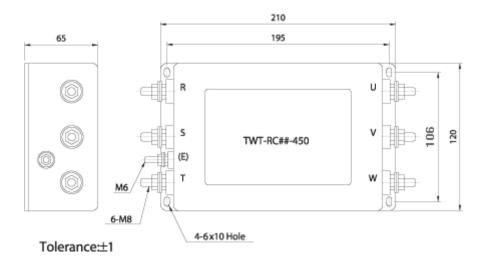

0-450 |
| RATED CURRENT            | 60A                                                      | 80A            |
| RATED VOLTAGE            | 250 VAC / 450 VAC                                        |                |
| TEST VOLTAGE             | 1,500V 10mA between I/O terminals and Earth for 1 minute |                |
| INSULATION VOLTAGE       | 500VDC 300Mohm between I/O terminals and Earth           |                |
| LEAKAGE CURRENT          | 2 mA Max                                                 |                |
| TEMPERATURE RISE         | 40°C Max                                                 |                |
| OPERATING<br>TEMPERATURE | -25 ∼ +85°C                                              |                |

## **■**Block Diagram



## **■**Dimensions (Units:mm)