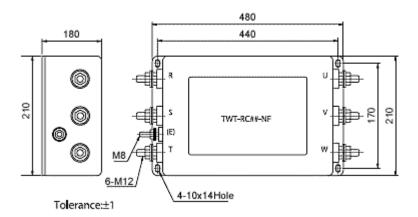

|
| RATED CURRENT            | 380A                                                     | 450A            |
| RATED VOLTAGE            | 250 VAC / 450 VAC                                        |                 |
| TEST VOLTAGE             | 1,500V 10mA between I/O terminals and Earth for 1 minute |                 |
| INSULATION VOLTAGE       | 500VDC 300Mohm between I/O terminals and Earth           |                 |
| LEAKAGE CURRENT          | 2 mA Max                                                 |                 |
| TEMPERATURE RISE         | 40°C Max                                                 |                 |
| OPERATING<br>TEMPERATURE | -25 ~ +85°C                                              |                 |

# **■**Block Diagram



# **■**Dimensions (Units:mm)