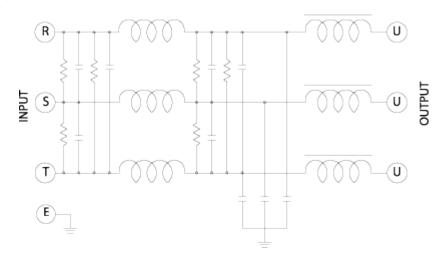

| TWT - RC450-450 |
| RATED CURRENT            | 380A                                                     | 450A            |
| RATED VOLTAGE            | 250 VAC / 450 VAC                                        |                 |
| TEST VOLTAGE             | 1,500V 10mA between I/O terminals and Earth for 1 minute |                 |
| INSULATION VOLTAGE       | 500VDC 300Mohm between I/O terminals and Earth           |                 |
| LEAKAGE CURRENT          | 2 mA Max                                                 |                 |
| TEMPERATURE RISE         | 40°C Max                                                 |                 |
| OPERATING<br>TEMPERATURE | -25 ~ +85°C                                              |                 |

# **■**Block Diagram



# **■**Dimensions (Units:mm)