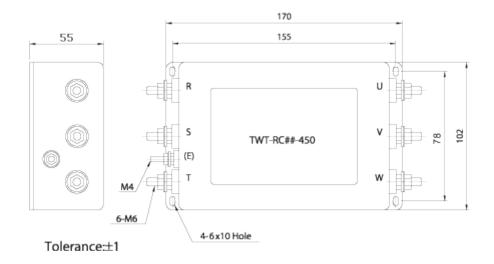

| 30A            | 40A            |
| RATED VOLTAGE         | 250 VAC / 450 VAC                                        |                |                |
| TEST VOLTAGE          | 1,500V 10mA between I/O terminals and Earth for 1 minute |                |                |
| INSULATION VOLTAGE    | 500VDC 300Mohm between I/O terminals and Earth           |                |                |
| LEAKAGE CURRENT       | 2 mA Max                                                 |                |                |
| TEMPERATURE RISE      | 40°C Max                                                 |                |                |
| OPERATING TEMPERATURE | -25 ~ +85°C                                              |                |                |

## Block Diagram



#### Dimensions (Units:mm)