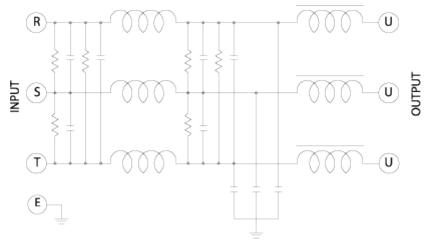

| 30A            | 40A            |
| RATED VOLTAGE         | 250 VAC / 450 VAC                                        |                |                |
| TEST VOLTAGE          | 1,500V 10mA between I/O terminals and Earth for 1 minute |                |                |
| INSULATION VOLTAGE    | 500VDC 300Mohm between I/O terminals and Earth           |                |                |
| LEAKAGE CURRENT       | 2 mA Max                                                 |                |                |
| TEMPERATURE RISE      | 40°C Max                                                 |                |                |
| OPERATING TEMPERATURE | -25 ~ +85°C                                              |                |                |

## Block Diagram



#### Dimensions (Units:mm)