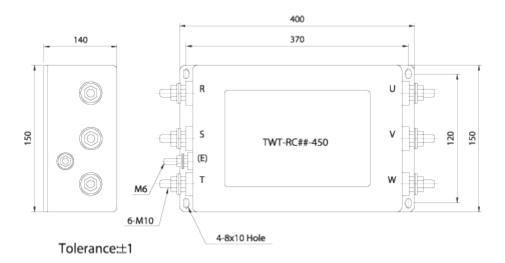

| TWT- RC260-450 |
| RATED CURRENT         | 190A                                                     | 260A           |
| RATED VOLTAGE         | 250 VAC / 450 VAC                                        |                |
| TEST VOLTAGE          | 1,500V 10mA between I/O terminals and Earth for 1 minute |                |
| INSULATION VOLTAGE    | 500VDC 300Mohm between I/O terminals and Earth           |                |
| LEAKAGE CURRENT       | 2 mA Max                                                 |                |
| TEMPERATURE RISE      | 40°C Max                                                 |                |
| OPERATING TEMPERATURE | -25 ~ +85°C                                              |                |

## **■**Block Diagram



### **■**Dimensions (Units:mm)