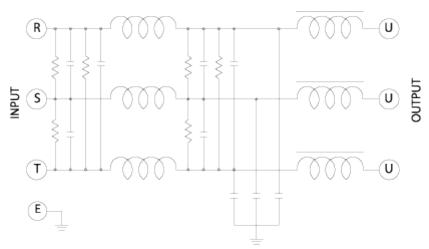

| TWT- RC260-450 |
| RATED CURRENT         | 190A                                                     | 260A           |
| RATED VOLTAGE         | 250 VAC / 450 VAC                                        |                |
| TEST VOLTAGE          | 1,500V 10mA between I/O terminals and Earth for 1 minute |                |
| INSULATION VOLTAGE    | 500VDC 300Mohm between I/O terminals and Earth           |                |
| LEAKAGE CURRENT       | 2 mA Max                                                 |                |
| TEMPERATURE RISE      | 40°C Max                                                 |                |
| OPERATING TEMPERATURE | -25 ~ +85°C                                              |                |

## **■**Block Diagram



### **■**Dimensions (Units:mm)