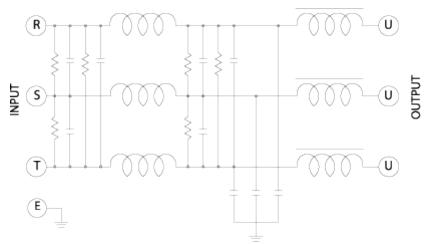

|
|-----------------------|----------------------------------------------------------|
| MODEL (450VAC)        | TWT - RC10-450                                           |
| RATED CURRENT         | 10A                                                      |
| RATED VOLTAGE         | 250 VAC / 450 VAC                                        |
| TEST VOLTAGE          | 1,500V 10mA between I/O terminals and Earth for 1 minute |
| INSULATION VOLTAGE    | 500VDC 300Mohm between I/O terminals and Earth           |
| LEAKAGE CURRENT       | 2 mA Max                                                 |
| TEMPERATURE RISE      | 40°C Max                                                 |
| OPERATING TEMPERATURE | -25 ~ +85°C                                              |

## **■Block Diagram**



## **■**Dimensions (Units:mm)