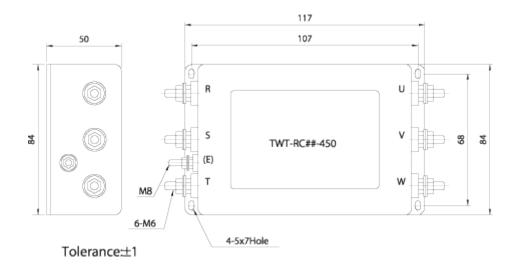

--|----------------------------------------------------------|
| MODEL (450VAC)        | TWT - RC10-450                                           |
| RATED CURRENT         | 10A                                                      |
| RATED VOLTAGE         | 250 VAC / 450 VAC                                        |
| TEST VOLTAGE          | 1,500V 10mA between I/O terminals and Earth for 1 minute |
| INSULATION VOLTAGE    | 500VDC 300Mohm between I/O terminals and Earth           |
| LEAKAGE CURRENT       | 2 mA Max                                                 |
| TEMPERATURE RISE      | 40°C Max                                                 |
| OPERATING TEMPERATURE | -25 ~ +85°C                                              |

## **■Block Diagram**



## **■**Dimensions (Units:mm)