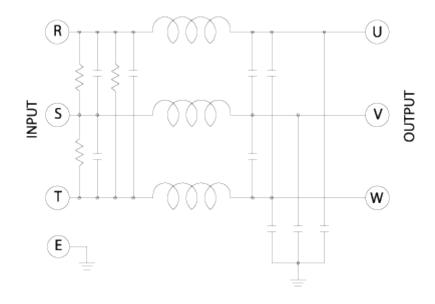

-----|------------|
| RATED CURRENT         | 380A                                                  | 450A       | 500A       |
| RATED VOLTAGE         | 450 VAC                                               |            |            |
| TEST VOLTAGE          | 2,000V 10mA between I/O terminals - case for 1 minute |            |            |
| INSULATION RESISTANCE | 500VDC 300Mohm between I/O terminals - case           |            |            |
| LEAKAGE CURRENT       | 1 mA Max                                              |            |            |
| TEMPERATURE RISE      | 40°C Max                                              |            |            |
| OPERATING TEMPERATURE | -25 ~ +85°C                                           |            |            |

## **■**Block Diagram