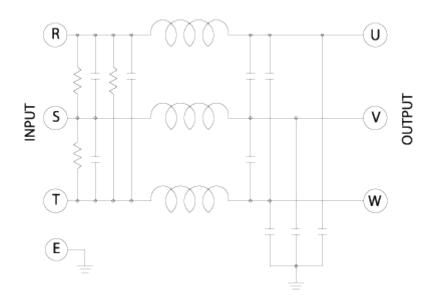

| TWS - 2060 |
|-----------------------|-------------------------------------------------------|------------|
| RATED CURRENT         | 50A                                                   | 60A        |
| RATED VOLTAGE         | 250 VAC                                               |            |
| TEST VOLTAGE          | 2,000V 10mA between I/O terminals - case for 1 minute |            |
| INSULATION RESISTANCE | 500VDC 300Mohm between I/O terminals - case           |            |
| LEAKAGE CURRENT       | 1 mA Max                                              |            |
| TEMPERATURE RISE      | 40°C Max                                              |            |
| OPERATING TEMPERATURE | -25 ~ +85°C                                           |            |

## **■**Block Diagram