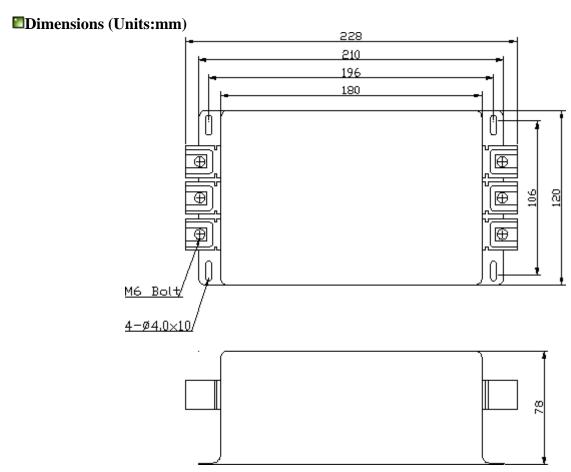

#### **SPECIFICATIONS**

| MODEL                 | TWS - 2050                                            | TWS - 2060 |
|-----------------------|-------------------------------------------------------|------------|
| RATED CURRENT         | 50A                                                   | 60A        |
| RATED VOLTAGE         | 250 VAC                                               |            |
| TEST VOLTAGE          | 2,000V 10mA between I/O terminals - case for 1 minute |            |
| INSULATION RESISTANCE | 500VDC 300Mohm between I/O terminals - case           |            |
| LEAKAGE CURRENT       | 1 mA Max                                              |            |
| TEMPERATURE RISE      | 40°C Max                                              |            |
| OPERATING TEMPERATURE | -25 ~ +85°C                                           |            |