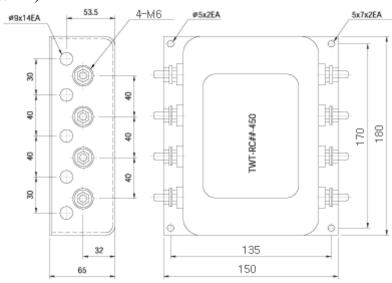

| TWT - RC330F |
| RATED CURRENT            | 20 A                                                     | 30 A         |
| RATED VOLTAGE            | 450 VAC                                                  |              |
| TEST VOLTAGE             | 1,500V 10mA between I/O terminals and Earth for 1 minute |              |
| INSULATION<br>VOLTAGE    | 500VDC 300Mohm between I/O terminals and Earth           |              |
| LEAKAGE<br>CURRENT       | 2 mA Max                                                 |              |
| TEMPERATURE<br>RISE      | 40°C Max                                                 |              |
| OPERATING<br>TEMPERATURE | -25 ~ +85°C                                              |              |

## **■Block Diagram**



# **■**Dimensions (Units:mm)