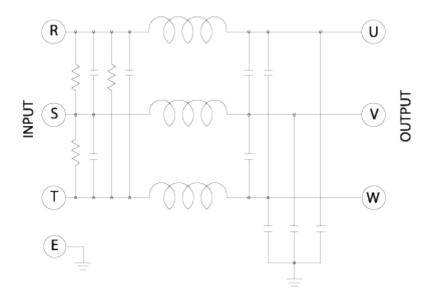

| TWT - RC330F |
| RATED CURRENT            | 20 A                                                     | 30 A         |
| RATED VOLTAGE            | 450 VAC                                                  |              |
| TEST VOLTAGE             | 1,500V 10mA between I/O terminals and Earth for 1 minute |              |
| INSULATION<br>VOLTAGE    | 500VDC 300Mohm between I/O terminals and Earth           |              |
| LEAKAGE<br>CURRENT       | 2 mA Max                                                 |              |
| TEMPERATURE<br>RISE      | 40°C Max                                                 |              |
| OPERATING<br>TEMPERATURE | -25 ~ +85°C                                              |              |

## **■Block Diagram**



# **■**Dimensions (Units:mm)