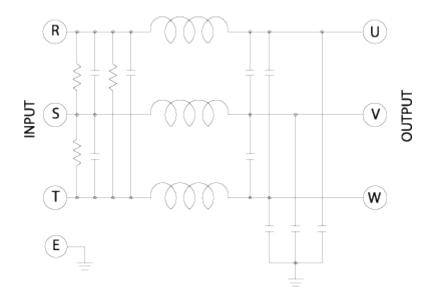

120A             |
| RATED VOLTAGE            | 250 VAC                                                  |                  |                  |
| TEST VOLTAGE             | 1,500V 10mA between I/O terminals and Earth for 1 minute |                  |                  |
| INSULATION<br>VOLTAGE    | 500VDC 300Mohm between I/O terminals and Earth           |                  |                  |
| LEAKAGE<br>CURRENT       | 1 mA Max                                                 |                  |                  |
| TEMPERATURE<br>RISE      | 40°C Max                                                 |                  |                  |
| OPERATING<br>TEMPERATURE | -25 ~ +85°C                                              |                  |                  |

## **■Block Diagram**



# **■**Dimensions (Units:mm)