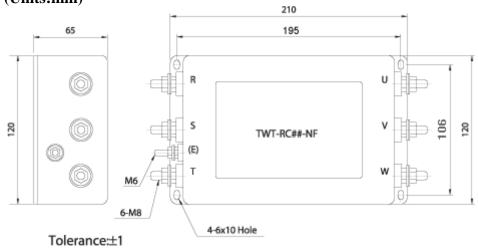

AGE            | 250 VAC                                                  |                  |                  |
| TEST VOLTAGE             | 1,500V 10mA between I/O terminals and Earth for 1 minute |                  |                  |
| INSULATION<br>VOLTAGE    | 500VDC 300Mohm between I/O terminals and Earth           |                  |                  |
| LEAKAGE<br>CURRENT       | 1 mA Max                                                 |                  |                  |
| TEMPERATURE<br>RISE      | 40°C Max                                                 |                  |                  |
| OPERATING<br>TEMPERATURE | -25 ~ +85°C                                              |                  |                  |

## **■Block Diagram**



# **■**Dimensions (Units:mm)