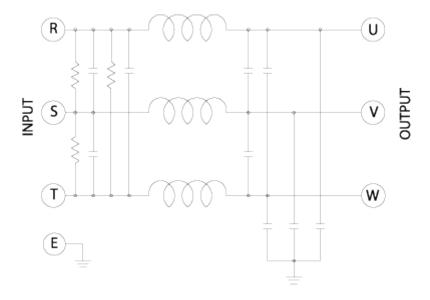

--------------|-----------------|
| RATED CURRENT            | 5A                                                       | 10A             |
| RATED VOLTAGE            | 250 VAC                                                  |                 |
| TEST VOLTAGE             | 1,500V 10mA between I/O terminals and Earth for 1 minute |                 |
| INSULATION<br>VOLTAGE    | 500VDC 300Mohm between I/O terminals and Earth           |                 |
| LEAKAGE<br>CURRENT       | 1 mA Max                                                 |                 |
| TEMPERATURE<br>RISE      | 40°C Max                                                 |                 |
| OPERATING<br>TEMPERATURE | -25 ~ +85°C                                              |                 |

## **■Block Diagram**



# **■Dimensions (Units:mm)**