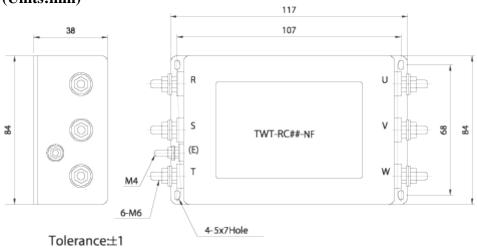

|
| RATED CURRENT            | 5A                                                       | 10A             |
| RATED VOLTAGE            | 250 VAC                                                  |                 |
| TEST VOLTAGE             | 1,500V 10mA between I/O terminals and Earth for 1 minute |                 |
| INSULATION<br>VOLTAGE    | 500VDC 300Mohm between I/O terminals and Earth           |                 |
| LEAKAGE<br>CURRENT       | 1 mA Max                                                 |                 |
| TEMPERATURE<br>RISE      | 40°C Max                                                 |                 |
| OPERATING<br>TEMPERATURE | -25 ~ +85°C                                              |                 |

## **■Block Diagram**



# **■Dimensions (Units:mm)**