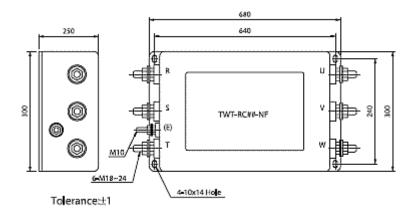

NF                                   |
|--------------------------|----------------------------------------------------------|
| RATED CURRENT            | 500 ~ 1000 A                                             |
| RATED VOLTAGE            | 250 VAC                                                  |
| TEST VOLTAGE             | 1,500V 10mA between I/O terminals and Earth for 1 minute |
| INSULATION<br>VOLTAGE    | 500VDC 300Mohm between I/O terminals and Earth           |
| LEAKAGE<br>CURRENT       | 1 mA Max                                                 |
| TEMPERATURE<br>RISE      | 40°C Max                                                 |
| OPERATING<br>TEMPERATURE | -25 ~ +85°C                                              |

### **■Block Diagram**



# **■**Dimensions (Units:mm)