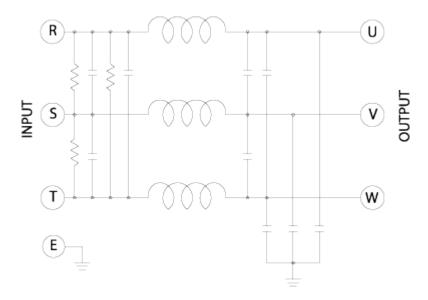

| TWT - RC jà jà jà - NF                                   |
|--------------------------|----------------------------------------------------------|
| RATED CURRENT            | 500 ~ 1000 A                                             |
| RATED VOLTAGE            | 250 VAC                                                  |
| TEST VOLTAGE             | 1,500V 10mA between I/O terminals and Earth for 1 minute |
| INSULATION<br>VOLTAGE    | 500VDC 300Mohm between I/O terminals and Earth           |
| LEAKAGE<br>CURRENT       | 1 mA Max                                                 |
| TEMPERATURE<br>RISE      | 40°C Max                                                 |
| OPERATING<br>TEMPERATURE | -25 ~ +85°C                                              |

### **■Block Diagram**



# **■**Dimensions (Units:mm)