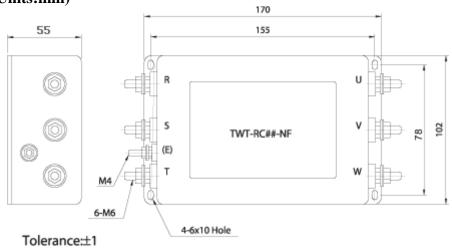

|                 |
| TEST VOLTAGE             | 1,500V 10mA between I/O terminals and Earth for 1 minute |                 |                 |                 |
| INSULATION<br>VOLTAGE    | 500VDC 300Mohm between I/O terminals and Earth           |                 |                 |                 |
| LEAKAGE<br>CURRENT       | 1 mA Max                                                 |                 |                 |                 |
| TEMPERATURE<br>RISE      | 40°C Max                                                 |                 |                 |                 |
| OPERATING<br>TEMPERATURE | -25 ~ +85°C                                              |                 |                 |                 |

## **■Block Diagram**



# **■**Dimensions (Units:mm)