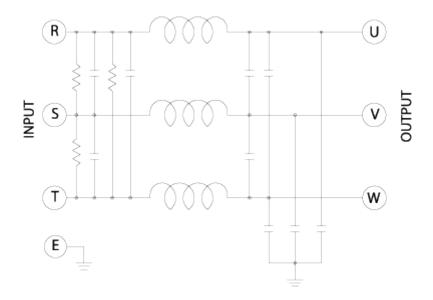

|                 |                 |                 |
| TEST VOLTAGE             | 1,500V 10mA between I/O terminals and Earth for 1 minute |                 |                 |                 |
| INSULATION<br>VOLTAGE    | 500VDC 300Mohm between I/O terminals and Earth           |                 |                 |                 |
| LEAKAGE<br>CURRENT       | 1 mA Max                                                 |                 |                 |                 |
| TEMPERATURE<br>RISE      | 40°C Max                                                 |                 |                 |                 |
| OPERATING<br>TEMPERATURE | -25 ~ +85°C                                              |                 |                 |                 |

## **■Block Diagram**



# **■**Dimensions (Units:mm)