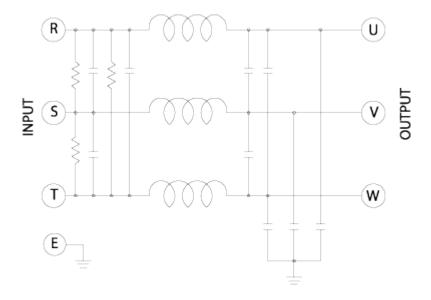

| TWT - RC20 - NF                                          |
|--------------------------|----------------------------------------------------------|
| RATED CURRENT            | 20A                                                      |
| RATED VOLTAGE            | 250 VAC                                                  |
| TEST VOLTAGE             | 1,500V 10mA between I/O terminals and Earth for 1 minute |
| INSULATION<br>VOLTAGE    | 500VDC 300Mohm between I/O terminals and Earth           |
| LEAKAGE CURRENT          | 1 mA Max                                                 |
| TEMPERATURE RISE         | 40°C Max                                                 |
| OPERATING<br>TEMPERATURE | -25 ~ +85°C                                              |

## **■**Block Diagram



# **■**Dimensions (Units:mm)