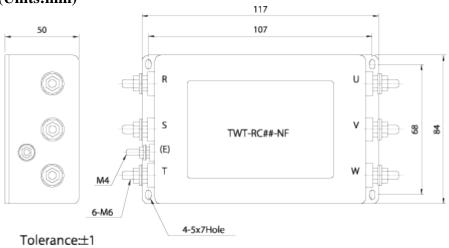

|
|--------------------------|----------------------------------------------------------|
| RATED CURRENT            | 20A                                                      |
| RATED VOLTAGE            | 250 VAC                                                  |
| TEST VOLTAGE             | 1,500V 10mA between I/O terminals and Earth for 1 minute |
| INSULATION<br>VOLTAGE    | 500VDC 300Mohm between I/O terminals and Earth           |
| LEAKAGE CURRENT          | 1 mA Max                                                 |
| TEMPERATURE RISE         | 40°C Max                                                 |
| OPERATING<br>TEMPERATURE | -25 ~ +85°C                                              |

## **■**Block Diagram



# **■**Dimensions (Units:mm)