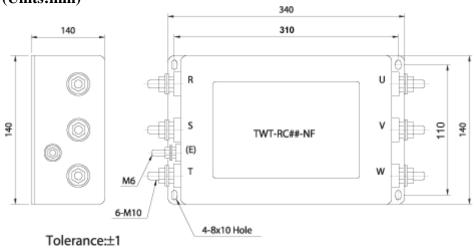

ED CURRENT            | 150A                                                     | 200A             |
| RATED VOLTAGE            | 250 VAC                                                  |                  |
| TEST VOLTAGE             | 1,500V 10mA between I/O terminals and Earth for 1 minute |                  |
| INSULATION<br>VOLTAGE    | 500VDC 300Mohm between I/O terminals and Earth           |                  |
| LEAKAGE<br>CURRENT       | 1 mA Max                                                 |                  |
| TEMPERATURE<br>RISE      | 40°C Max                                                 |                  |
| OPERATING<br>TEMPERATURE | -25 ~ +85°C                                              |                  |

## **■Block Diagram**



# **■**Dimensions (Units:mm)