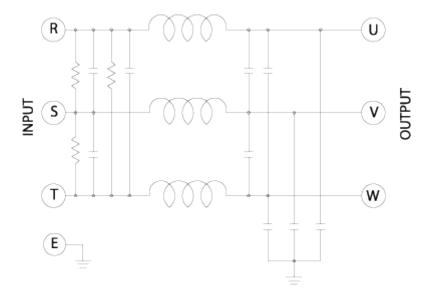

------|------------------|
| RATED CURRENT            | 150A                                                     | 200A             |
| RATED VOLTAGE            | 250 VAC                                                  |                  |
| TEST VOLTAGE             | 1,500V 10mA between I/O terminals and Earth for 1 minute |                  |
| INSULATION<br>VOLTAGE    | 500VDC 300Mohm between I/O terminals and Earth           |                  |
| LEAKAGE<br>CURRENT       | 1 mA Max                                                 |                  |
| TEMPERATURE<br>RISE      | 40°C Max                                                 |                  |
| OPERATING<br>TEMPERATURE | -25 ~ +85°C                                              |                  |

## **■Block Diagram**



# **■**Dimensions (Units:mm)