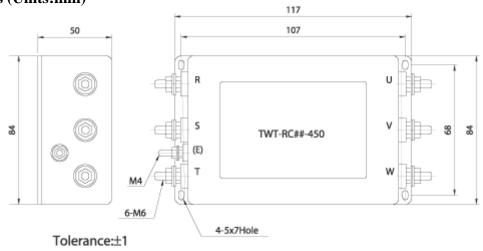

ED CURRENT            | 5A                                                       | 10A              |
| RATED VOLTAGE            | 450 VAC                                                  |                  |
| TEST VOLTAGE             | 1,500V 10mA between I/O terminals and Earth for 1 minute |                  |
| INSULATION<br>VOLTAGE    | 500VDC 300Mohm between I/O terminals and Earth           |                  |
| LEAKAGE<br>CURRENT       | 2 mA Max                                                 |                  |
| TEMPERATURE<br>RISE      | 40°C Max                                                 |                  |
| OPERATING<br>TEMPERATURE | -25 ~ +85°C                                              |                  |

## **■Block Diagram**



# **■**Dimensions (Units:mm)