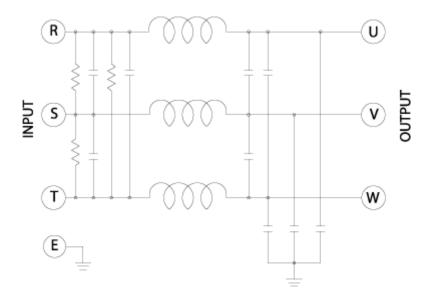

------|------------------|
| RATED CURRENT            | 5A                                                       | 10A              |
| RATED VOLTAGE            | 450 VAC                                                  |                  |
| TEST VOLTAGE             | 1,500V 10mA between I/O terminals and Earth for 1 minute |                  |
| INSULATION<br>VOLTAGE    | 500VDC 300Mohm between I/O terminals and Earth           |                  |
| LEAKAGE<br>CURRENT       | 2 mA Max                                                 |                  |
| TEMPERATURE<br>RISE      | 40°C Max                                                 |                  |
| OPERATING<br>TEMPERATURE | -25 ~ +85°C                                              |                  |

## **■Block Diagram**



# **■**Dimensions (Units:mm)