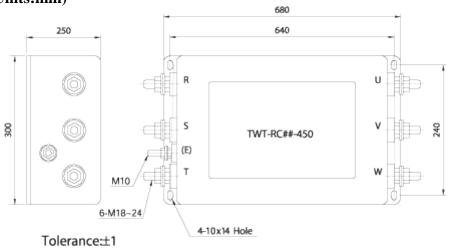

450                                  |
|--------------------------|----------------------------------------------------------|
| RATED CURRENT            | 500 ~ 1000 A                                             |
| RATED VOLTAGE            | 450 VAC                                                  |
| TEST VOLTAGE             | 1,500V 10mA between I/O terminals and Earth for 1 minute |
| INSULATION<br>VOLTAGE    | 500VDC 300Mohm between I/O terminals and Earth           |
| LEAKAGE<br>CURRENT       | 2 mA Max                                                 |
| TEMPERATURE<br>RISE      | 40°C Max                                                 |
| OPERATING<br>TEMPERATURE | -25 ~ +85°C                                              |

## **■Block Diagram**



# **■**Dimensions (Units:mm)