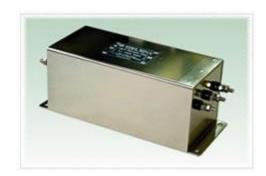

## ■ TWT-RC □ □ -450(7)

## **SPECIFICATIONS**

- 3-Phase,3-Wire method
- High performance under small leakage current
- Efficient performance under motor noise
- High filterings by double filters
- Excellent Filtering for Normal Mode and Common Mode Noise