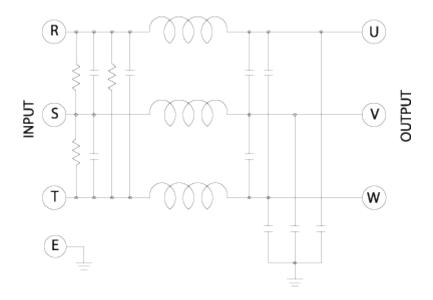

| TWT - RC jà jà jà - 450                                  |
|--------------------------|----------------------------------------------------------|
| RATED CURRENT            | 500 ~ 1000 A                                             |
| RATED VOLTAGE            | 450 VAC                                                  |
| TEST VOLTAGE             | 1,500V 10mA between I/O terminals and Earth for 1 minute |
| INSULATION<br>VOLTAGE    | 500VDC 300Mohm between I/O terminals and Earth           |
| LEAKAGE<br>CURRENT       | 2 mA Max                                                 |
| TEMPERATURE<br>RISE      | 40°C Max                                                 |
| OPERATING<br>TEMPERATURE | -25 ~ +85°C                                              |

## **■Block Diagram**



# **■**Dimensions (Units:mm)