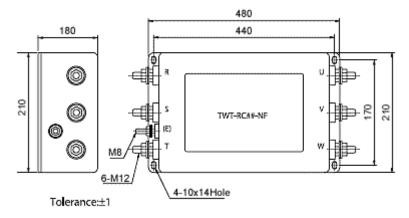

|
|--------------------------|----------------------------------------------------------|
| RATED CURRENT            | 450 A                                                    |
| RATED VOLTAGE            | 450 VAC                                                  |
| TEST VOLTAGE             | 1,500V 10mA between I/O terminals and Earth for 1 minute |
| INSULATION<br>VOLTAGE    | 500VDC 300Mohm between I/O terminals and Earth           |
| LEAKAGE<br>CURRENT       | 2 mA Max                                                 |
| TEMPERATURE<br>RISE      | 40°C Max                                                 |
| OPERATING<br>TEMPERATURE | -25 ~ +85°C                                              |

## **■Block Diagram**



# **■**Dimensions (Units:mm)