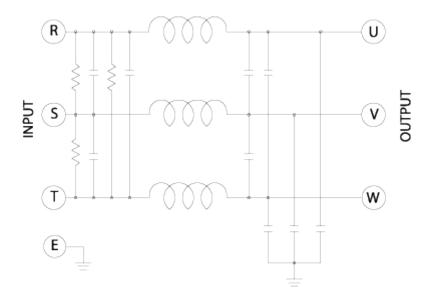

| TWT - RC450 - 450                                        |
|--------------------------|----------------------------------------------------------|
| RATED CURRENT            | 450 A                                                    |
| RATED VOLTAGE            | 450 VAC                                                  |
| TEST VOLTAGE             | 1,500V 10mA between I/O terminals and Earth for 1 minute |
| INSULATION<br>VOLTAGE    | 500VDC 300Mohm between I/O terminals and Earth           |
| LEAKAGE<br>CURRENT       | 2 mA Max                                                 |
| TEMPERATURE<br>RISE      | 40°C Max                                                 |
| OPERATING<br>TEMPERATURE | -25 ~ +85°C                                              |

## **■Block Diagram**



# **■**Dimensions (Units:mm)