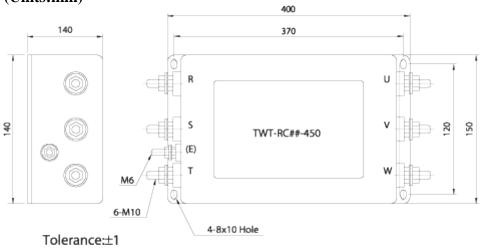

NT            | 250A                                                     | 300A              |
| RATED VOLTAGE            | 450 VAC                                                  |                   |
| TEST VOLTAGE             | 1,500V 10mA between I/O terminals and Earth for 1 minute |                   |
| INSULATION<br>VOLTAGE    | 500VDC 300Mohm between I/O terminals and Earth           |                   |
| LEAKAGE<br>CURRENT       | 2 mA Max                                                 |                   |
| TEMPERATURE<br>RISE      | 40°C Max                                                 |                   |
| OPERATING<br>TEMPERATURE | -25 ~ +85°C                                              |                   |

### **■Block Diagram**



# **■Dimensions** (Units:mm)