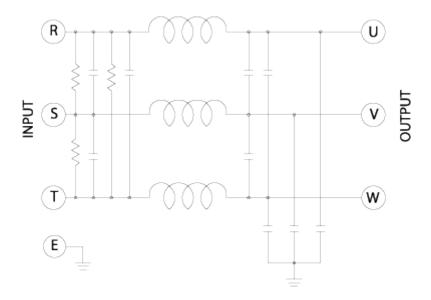

-----------------|
| RATED CURRENT            | 250A                                                     | 300A              |
| RATED VOLTAGE            | 450 VAC                                                  |                   |
| TEST VOLTAGE             | 1,500V 10mA between I/O terminals and Earth for 1 minute |                   |
| INSULATION<br>VOLTAGE    | 500VDC 300Mohm between I/O terminals and Earth           |                   |
| LEAKAGE<br>CURRENT       | 2 mA Max                                                 |                   |
| TEMPERATURE<br>RISE      | 40°C Max                                                 |                   |
| OPERATING<br>TEMPERATURE | -25 ~ +85°C                                              |                   |

### **■Block Diagram**



# **■Dimensions** (Units:mm)