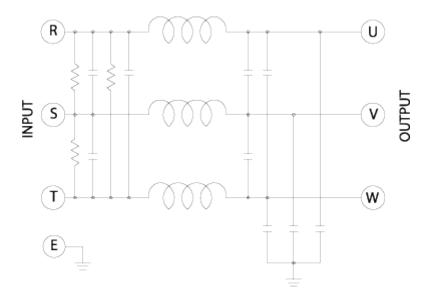

-----------------|
| RATED CURRENT            | 150A                                                     | 200A              |
| RATED VOLTAGE            | 450 VAC                                                  |                   |
| TEST VOLTAGE             | 1,500V 10mA between I/O terminals and Earth for 1 minute |                   |
| INSULATION<br>VOLTAGE    | 500VDC 300Mohm between I/O terminals and Earth           |                   |
| LEAKAGE<br>CURRENT       | 2 mA Max                                                 |                   |
| TEMPERATURE<br>RISE      | 40°C Max                                                 |                   |
| OPERATING<br>TEMPERATURE | -25 ~ +85°C                                              |                   |

### **■Block Diagram**



## **■**Dimensions (Units:mm)