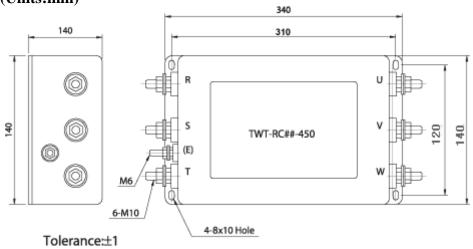

T            | 150A                                                     | 200A              |
| RATED VOLTAGE            | 450 VAC                                                  |                   |
| TEST VOLTAGE             | 1,500V 10mA between I/O terminals and Earth for 1 minute |                   |
| INSULATION<br>VOLTAGE    | 500VDC 300Mohm between I/O terminals and Earth           |                   |
| LEAKAGE<br>CURRENT       | 2 mA Max                                                 |                   |
| TEMPERATURE<br>RISE      | 40°C Max                                                 |                   |
| OPERATING<br>TEMPERATURE | -25 ~ +85°C                                              |                   |

### **■Block Diagram**



## **■**Dimensions (Units:mm)