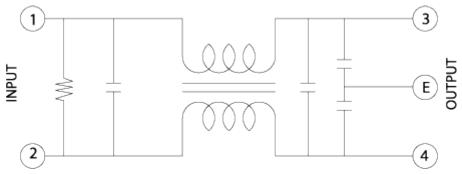

| 3A          | 6A        |  |
| RATED VOLTAGE            | 250 VAC                                                  |             |           |  |
| TEST VOLTAGE             | 1,500V 10mA between I/O terminals and Earth for 1 minute |             |           |  |
| INSULATION<br>VOLTAGE    | 500VDC 300Mohm between I/O terminals and case            |             |           |  |
| LEAKAGE<br>CURRENT       | 0.5mA Max                                                |             |           |  |
| TEMPERATURE<br>RISE      | 30°C Max                                                 |             |           |  |
| OPERATING<br>TEMPERATURE |                                                          | -25 ~ +85°C |           |  |

## Block Diagram



## Dimensions (Units:mm)