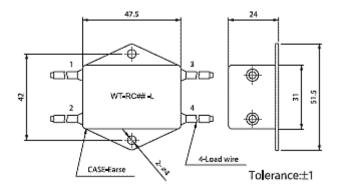

| 3A          | 6A        |  |
| RATED VOLTAGE            | 250 VAC                                                  |             |           |  |
| TEST VOLTAGE             | 1,500V 10mA between I/O terminals and Earth for 1 minute |             |           |  |
| INSULATION<br>VOLTAGE    | 500VDC 300Mohm between I/O terminals and case            |             |           |  |
| LEAKAGE<br>CURRENT       | 0.5mA Max                                                |             |           |  |
| TEMPERATURE<br>RISE      | 30°C Max                                                 |             |           |  |
| OPERATING<br>TEMPERATURE |                                                          | -25 ~ +85°C |           |  |

## Block Diagram



## Dimensions (Units:mm)